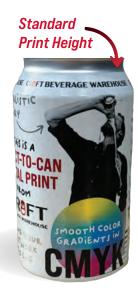

#### WHAT IS IT?

Raised neck printing refers to printing above CBW's suggested spec. height.

Our templates and standard print height is lower than our competitors to deter any potential ink chipping caused by PakTech carriers or by the seaming process.

#### **HOW IS IT DONE?**

Adding a raised neck to your artwork gives you an added 3 mm of print height room at the top of the neck of the can.

However, adding a raised neck also increases the "Warp Zone" area of the neck designated in our templates.

Raised Neck +3 m Print Height